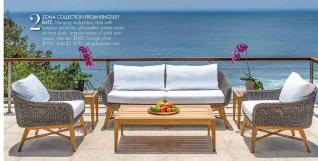

SOTTI CHAISE LOUNGE BY VINCENT VAN DUYSEN FOR SUTHERLAND; Slender aluminum frame combined with Perennials high-performance solution-dyed carylic roping; to the trade; sutherlandfurniture.com

 $\label{eq:GONDOLA COLLECTION FROM MCGUIRE FURNITURE; Inspired by the shaping of Venetian gondolas, made from powder coated aluminum with an upholstered seat; to the trade; mcguirefurniture.com$ 