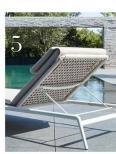

SOTTI CHAISE LOUNGE BY VINCENT VAN DUYSEN FOR SUTHERLAND; Slender aluminum frame combined with Perennials high-performance solution-dyed carylic roping; to the trade; sutherlandfurniture.com

 $\label{eq:GONDOLA COLLECTION FROM MCGUIRE FURNITURE; Inspired by the shaping of Venetian gondolas, made from powder coated aluminum with an upholstered seat; to the trade; mcguirefurniture.com$ 