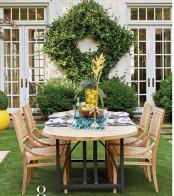

OJUPITER COLLECTION FROM WOODBRIDGE FURNITURE; Ordified in teok solids with woven resin cane to elevate the outdoor dining experience; side chair, \$695; dining table,\$1,895; woodbridgefurniture.com

 $9^{\text{ELEGANTE COLLECTION FROM SUMMER CLASSICS; A modern} \\ \text{lake on European furniture, crafted from premium wrought iron;} \\ \text{side chair, $919; sofa $4,874; summerclassics.com}$ 