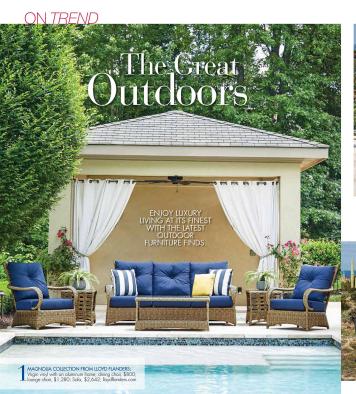

2 HOLLY HUNT OUTDOOR COLLECTION; Inspired by the Sonoran Desert and constructed with a double weare vertical wrapping technique that forms the light and alry structure for the pieces; to the trade; hollyfunt.com 4 CAPISTRANO HANGING CHAIR & STAND BY SERENA & LILY; Groceful curves and an airy design bring relaxed glamour to outdoor spaces; \$1,298; serenaandlily.com