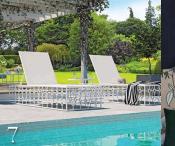

7 CHAISE LOUNGE FROM THE BARCLAY BUTERA SAVANNAH COLLECTION FOR CASTELLE; Cast and extruded aluminum beautifully shaped for a bespoke custom look; \$3,202.00 (sling); \$3,325.00 (cushioned); castellefurniture.com